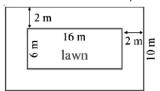

Q.4. Find the area of walking track around the lawn.

صحن کے اردگر دپیدل چلنے کے راستے کا رقبہ معلوم کریں۔

Q.5. Complete the table.

(1x5=5)

مدول تمل کریں۔

| Sr. No | mm <sup>2</sup> | cm <sup>2</sup> | m <sup>2</sup> |
|--------|-----------------|-----------------|----------------|
| (i)    | 1400            |                 |                |
| (ii)   |                 | 100             |                |
| (iii)  |                 |                 | 5              |